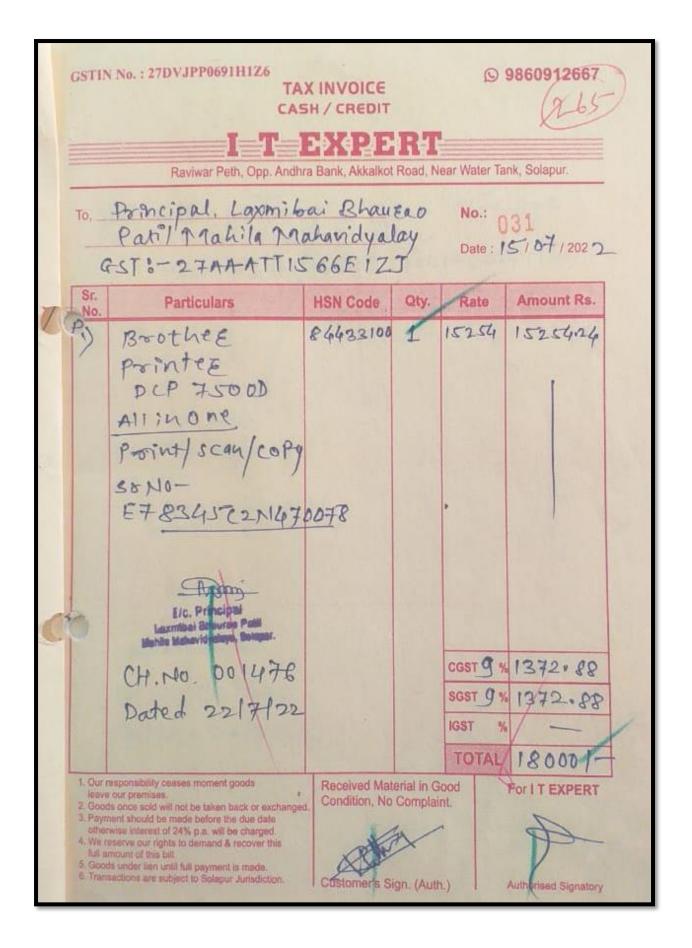

## Infrastructure and learning Resources

4.3.1 Institution frequently updates its IT facilities including Wi-Fi

## **INDEX**

| Sr. No. | Index No. | Content                                                                                                       |
|---------|-----------|---------------------------------------------------------------------------------------------------------------|
|         |           | Institution frequently updates its IT facilities and<br>provides sufficient bandwidth for Internet Connection |
|         |           | Website Service Bill                                                                                          |
|         |           | Admission Software Maintenance Bill                                                                           |
|         |           | Domain Hostage Bill                                                                                           |
|         |           | Canon Printer Maintenance                                                                                     |
| 1       | 4.3.1     | Laptop SSD Card Installation Bill                                                                             |
| 1       | 4.3.1     | Hard Disk Installation Bill                                                                                   |
|         |           | RAM DDR Bill                                                                                                  |
|         |           | USB, Key-Board and Anti-Virous Bill                                                                           |
|         |           | Micro-Phone Bill                                                                                              |
|         |           | Internet Bill                                                                                                 |