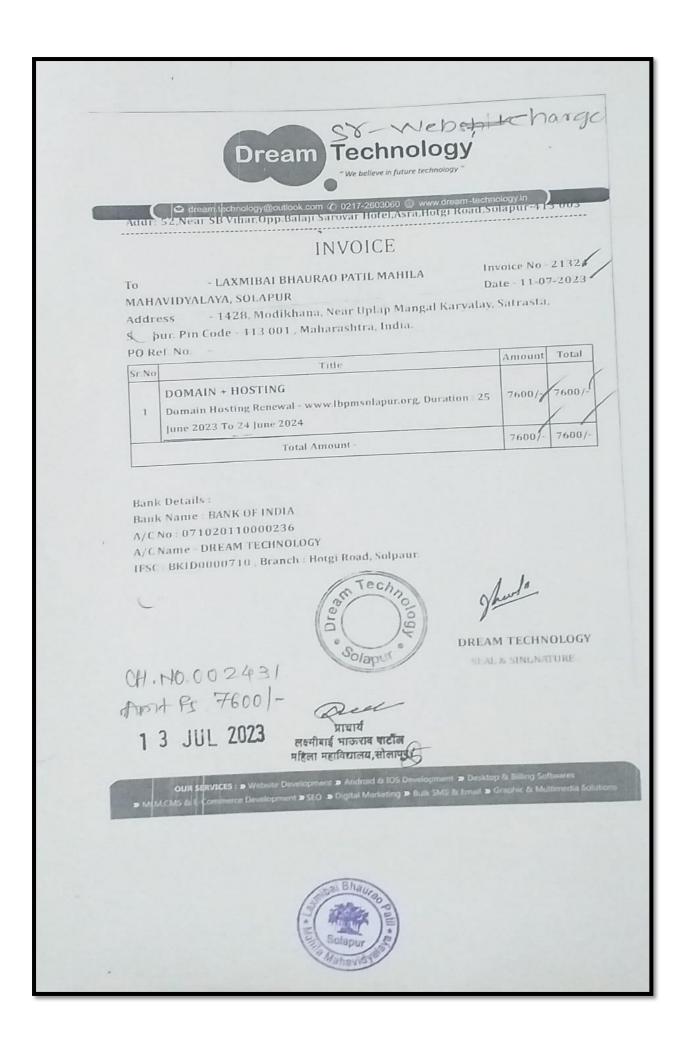

|                                           | Dream Techno<br>"We believe in futu                                                                                                                                                                                                                                                                                                                                                      | re technology | ~                     |                     |         |
|-------------------------------------------|------------------------------------------------------------------------------------------------------------------------------------------------------------------------------------------------------------------------------------------------------------------------------------------------------------------------------------------------------------------------------------------|---------------|-----------------------|---------------------|---------|
| Ad                                        | dr: 52, Near SB Vihar, Opp. Balaji Sarovar Hotel, Asr<br>GST NO 27CRGPK5205E1                                                                                                                                                                                                                                                                                                            | a, Hotgi R    | m-technol<br>toad, yo | lapur- 4            | 13 003  |
|                                           | INVOICE                                                                                                                                                                                                                                                                                                                                                                                  |               |                       |                     |         |
| Addr<br>Pin C                             | ode - 413 001 , Maharashtra, India.<br>Phone - 9921513214                                                                                                                                                                                                                                                                                                                                |               | Da                    |                     | 08-2022 |
| Sr:No                                     | Title                                                                                                                                                                                                                                                                                                                                                                                    | Amount        | 1.11                  | ST<br>SGST<br>(9 %) | Total   |
| 1                                         | DOMAIN + HOSTING<br>HTTP://WWW.LBPMSOLAPUR.ORG Next Due Date :<br>25-06-2023                                                                                                                                                                                                                                                                                                             | 6200/-        | 558/-                 | 558/-               | 7316/-  |
| 2                                         | RENEWAL SERVICE FEE                                                                                                                                                                                                                                                                                                                                                                      | 300/-         | 27/-                  | 27/-                | 354/-   |
|                                           | Total Amount -                                                                                                                                                                                                                                                                                                                                                                           | 6500/-        | 585                   | 585                 | 7670/-  |
| ank D<br>ank N<br>AC No<br>AC Na<br>TSC B | ode : 998314<br>Details :<br>ame : BANK OF INDIA<br>: 071020110000236<br>me - DREAM TECHNOLOGY<br>KID0000710 , Prarch : Hotgi Road, Solpaur.<br>I/c. Principal<br>Laxmibai Bhaurao Patil<br>ahila Mahavidya laya, Solapur.<br>CH : MO, OOBSS Doce<br>OUR SERVICES : > Website Development > Android & IOS Development<br>MS & E-Commerce Development > SEQ > Digital Marketing > Bulk SM | SE            |                       | Softwares           | RE .    |