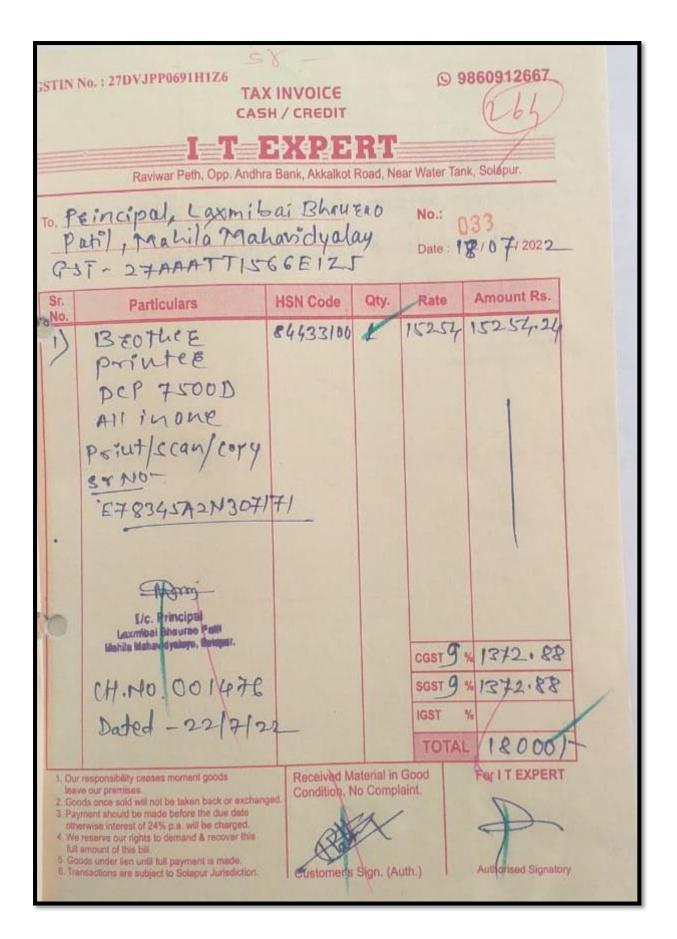

## Infrastructure and learning Resources

4.3.1 Institution frequently updates its IT facilities including Wi-Fi

## **INDEX**

| Sr. No. | Index No. | Content                                                                                                       |
|---------|-----------|---------------------------------------------------------------------------------------------------------------|
|         |           | Institution frequently updates its IT facilities and<br>provides sufficient bandwidth for Internet Connection |
|         |           | Website Service Bill                                                                                          |
|         |           | Admission Software Maintenance Bill                                                                           |
|         |           | Domain Hostage Bill                                                                                           |
|         |           | Canon Printer Maintenance                                                                                     |
| 1       | 4.3.1     | Laptop SSD Card Installation Bill                                                                             |
| 1       | 4.3.1     | Hard Disk Installation Bill                                                                                   |
|         |           | RAM DDR Bill                                                                                                  |
|         |           | USB, Key-Board and Anti-Virous Bill                                                                           |
|         |           | Micro-Phone Bill                                                                                              |
|         |           | Internet Bill                                                                                                 |