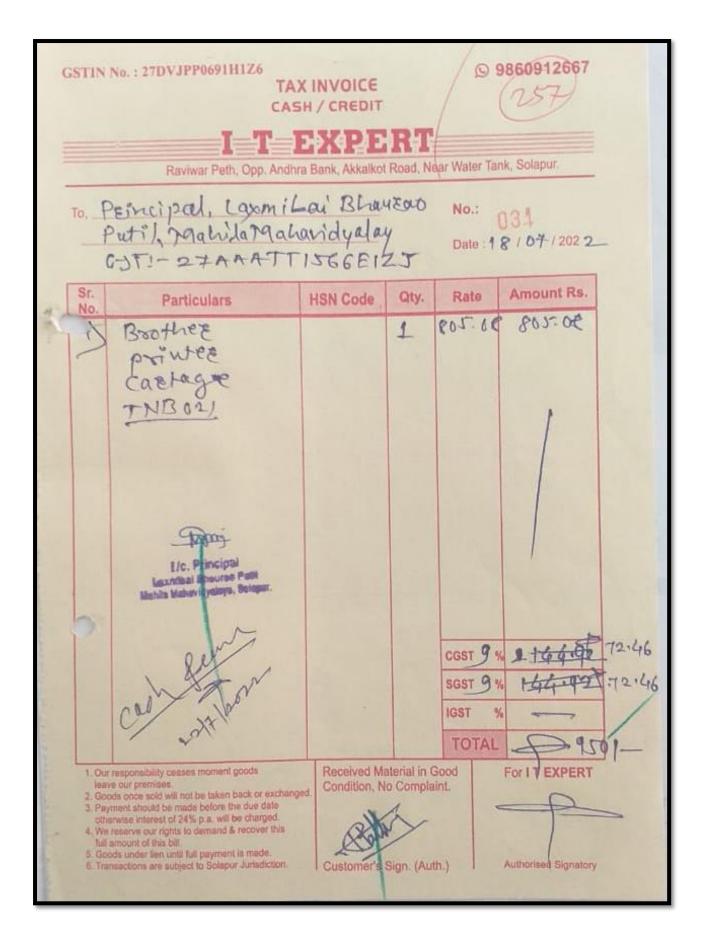

## Infrastructure and learning Resources

4.3.1 Institution frequently updates its IT facilities including Wi-Fi

## **INDEX**

| Sr. No. | Index No. | Content                                                                                                       |
|---------|-----------|---------------------------------------------------------------------------------------------------------------|
|         |           | Institution frequently updates its IT facilities and<br>provides sufficient bandwidth for Internet Connection |
|         |           | Website Service Bill                                                                                          |
|         |           | Admission Software Maintenance Bill                                                                           |
|         |           | Domain Hostage Bill                                                                                           |
|         |           | Canon Printer Maintenance                                                                                     |
| 1       | 4.3.1     | Laptop SSD Card Installation Bill                                                                             |
| 1       | 4.3.1     | Hard Disk Installation Bill                                                                                   |
|         |           | RAM DDR Bill                                                                                                  |
|         |           | USB, Key-Board and Anti-Virous Bill                                                                           |
|         |           | Micro-Phone Bill                                                                                              |
|         |           | Internet Bill                                                                                                 |